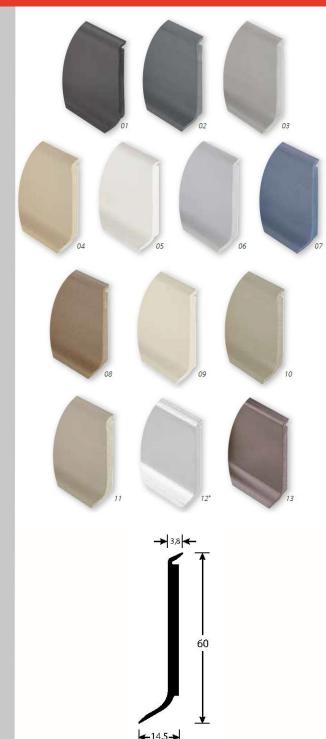

### **ROMUFLEX 60MM PVC**

Réf. 2180 - 2186 - 2181 - 2183 - 2185 - 2361 2362 - 2363 - 2364 - 2365 - 2366 - 2367 - 2368

#### **DESCRIPTION**

PVC skirting with coextruded waterproofing lips. For the finished result between a floorcovering and a wallcovering.

Decorative skirting available in 60 mm, 80 mm & 100 mm.

13 colours available which matches to 95% of the most popular floorcovering designs.

#### **REFERENCE**

**ROMUFLEX 60MM PVC** 

Réf. 2180 - 2186 - 2181 - 2183 - 2185 - 2361 2362 - 2363 - 2364 - 2365 - 2366 - 2367 - 2368

The information contained in this document is provided for information purposes. Romus cannot be held liable for this information. The user or specifier will check the compatibility of the product technical data with the actual situation. Romus reserves the right to modify all or part of this document without prior notice.